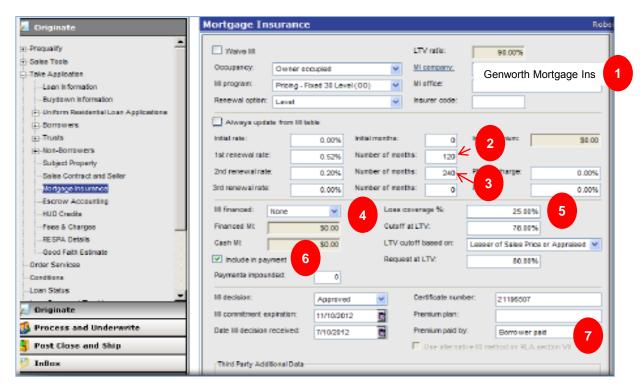

## **Using HARLAND E3**

After entering the borrower information in E3, click on **MID options** and verify information displayed. Information that may need to be entered is indicated below.

- 1. Enter **Genworth Mortgage Insurance** as the MI Company name
- 2. 1st renewal rate = Number of months should always be 120
- 3. 2<sup>nd</sup> renewal rate = Number of months will vary based on loan term but should represent balance of remaining term (example: term 360 120 initial = 240 months)
- MI financed = should be NONE
- 5. Loss coverage % = enter based on LTV chart below

- 6 Include in payment = box should be checked
- 7 Premium paid by = Borrower Paid