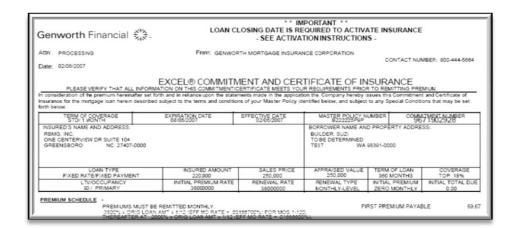

| 80.01 - 85.00 | 85.01 - 90.00 | 90.01 - 95.00 | 95.01 - 97.00 |
|--------------------|---------------|---------------|---------------|---------------|
| 10 - 20 Year Fixed | 6%            | 12%           | 25%           | 35%           |
| 25 - 30 Year Fixed | 12%           | 25%           | 30%           | 35%           |
| All Arms           | 12%           | 25%           | 30%           | 35%           |

- 6 Include in payment = box should be checked
- 7 Premium paid by = Borrower Paid

## **Available Services screen**

From the loan application, click the **E3 Connect button** on the E3 toolbar





Choose **Genworth Mortgage Insurance** from the Gateway section and click the submit icon in the tool bar.

Click on Flexconnect response and the commitment will be displayed