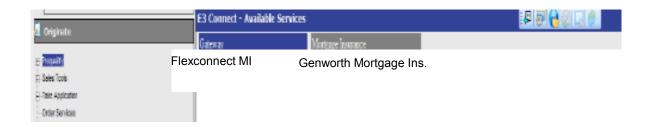

## **Available Services screen**

From the loan application, click the **E3 Connect button** on the E3 toolbar

Choose **Genworth Mortgage Insurance** from the Gateway section and click the submit icon in the tool bar.