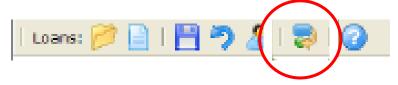

## **Available Services screen**

From the loan application, click the **E3 Connect button** on the E3 toolbar

Choose **Genworth Mortgage Insurance** from the Gateway section and click the submit icon in the tool bar.